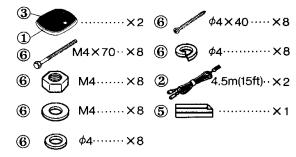

#### PARTS INCLUDED

#### PARTS LIST

#### \* New parts

Parts without Parts No. are not supplied.

| Ref No. | New parts | Parts No.   | Description  |
|---------|-----------|-------------|--------------|
| 1       | *         | B06-0974-08 | GRILLE       |
| 2       |           | E30-5116-08 | CORD SET     |
| 3       | *         | F09-1124-08 | PROTECTOR    |
| 5       |           | J69-0103-08 | VISCOUS TAPE |
| 6       |           | N99-1220-08 | SCREW SET    |
| Ø       | *         | T15-0314-08 | SPEAKER      |