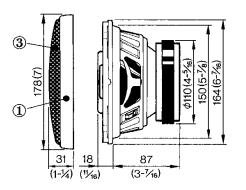

#### **EXTERNAL VIEW**

249(9-<sup>13</sup>/<sub>16</sub>)

222 (8-3/4) 237 (9-5/16)

### UNIT : mm (inch)