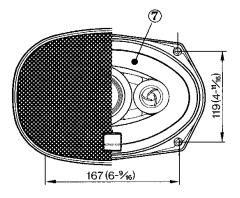

#### **EXTERNAL VIEW**

249(9-<sup>13</sup>/<sub>16</sub>)

222 (8-3/4) 237 (9-5/16)

### UNIT : mm (inch)